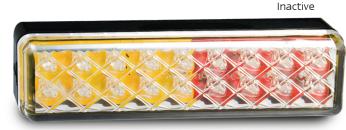

**Function** Stop/Tail/Indicator

**Size** 135mm x 38mm x 24mm

**Voltage** 12-24 Volt

**LED Qty** 16

Cable 40cm

 Draw
 Stop
 Tail
 Ind

 @13.8V
 0.12A
 0.01A
 0.21A

 @28V
 0.08A
 0.02A
 0.11A