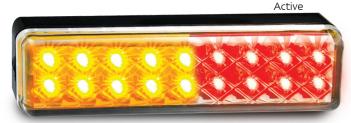

**Function** Stop/Tail/Indicator

**Size** 135mm x 38mm x 24mm

**Voltage** 12-24 Volt

**LED Qty** 16

Cable 40cm

 Draw
 Stop
 Tail
 Ind

 @13.8V
 0.12A
 0.01A
 0.21A

 @28V
 0.08A
 0.02A
 0.11A