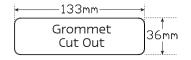

## **Surface Mount Bracket Clip in Lamp (Grommet Available)**

Surface mount horizontally with screws or plugs provided, or recess mount with grommet (Cut out size 133mm x 36mm) run wires through back and clip lens into place.