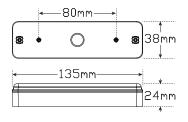

**Function** Stop/Tail/Indicator

**Size** 135mm x 38mm x 24mm

**Voltage** 12-24 Volt

**LED Qty** 16

Cable 40cm

 Draw
 Stop
 Tail
 Ind

 @13.8V
 0.12A
 0.01A
 0.21A

 @28V
 0.08A
 0.02A
 0.11A

## **Surface Mount Bracket Clip in Lamp (Grommet Available)**

Surface mount horizontally with screws or plugs provided, or recess mount with grommet (Cut out size 133mm x 36mm) run wires through back and clip lens into place.